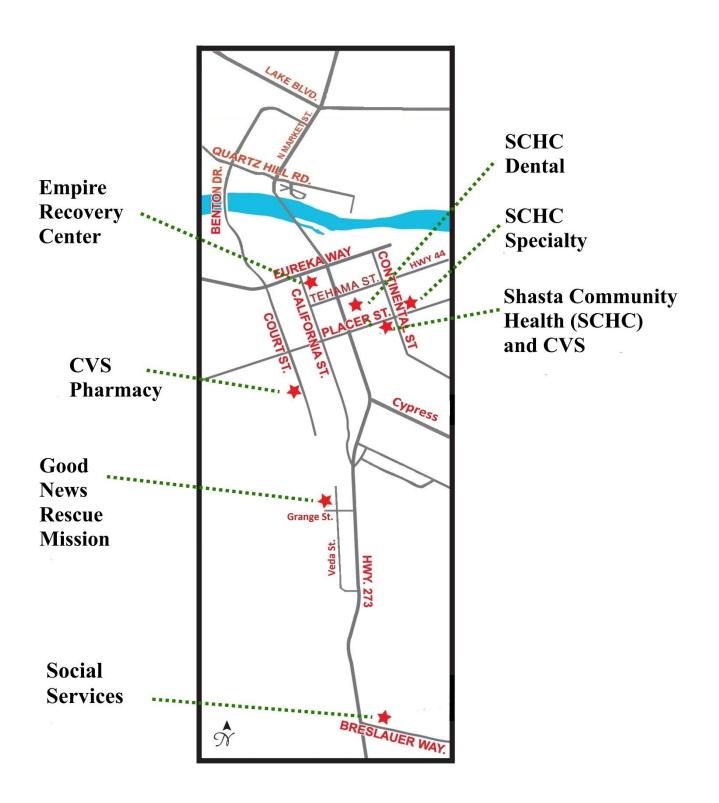

#### **Empire Recovery Center**

1237 California Street

#### **TUESDAY: 2 Locations**

Good News Rescue Mission (Inside clinic, no van)

- Medical 8 AM to 3 PM
- **Psychiatry 8-12:00**

Shasta Community Health Dental Center Redding – 1400 Market St Suite 8103

• **Dental 1:00 PM** 

# **THURSDAY 8 AM to 3 PM ~ Medical**

Good News Rescue Mission (Inside clinic, no van)

3100 South Market Street

## FRIDAY 8 AM to 3 PM ~ Medical / Psychiatry

Social Services – GA Physicals preferred to be done on Fridays 2460 Breslauer Way

A meal will generally be served by community partners, Friday mornings from approx. 9:00-10:30AM